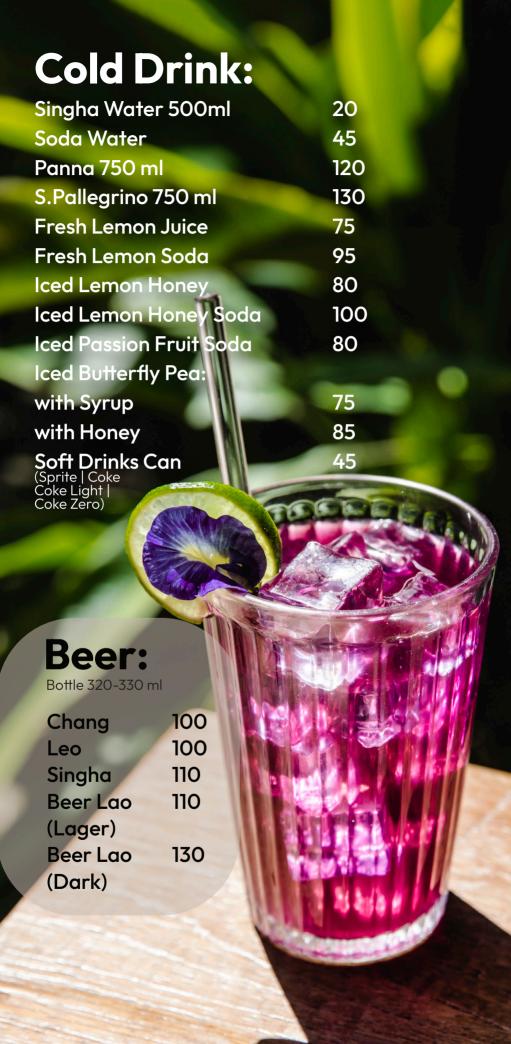

### Hot Herbal &Flower Tea

Ginger Lemon Tea 60-Cup/110-Pot

Honey Lemon Tea 70-Cup/110-Pot

Herbal Tea 70-Cup/110-Pot (Ginger, Lemon, Lemongrass, Mint)

Butterfly Pea Tea 70-Cup/110-Pot

Jasmine Green Tea 70-Cup/110-Pot

Rose Flower Tea 70-Cup/110-Pot

Oolong Tea 70-Cup/110-Pot

Ginseng Tea 70-Cup/110-Pot

Lavender Tea 70-Cup/110-Pot

Chamomile Tea 70-Cup/110-Pot