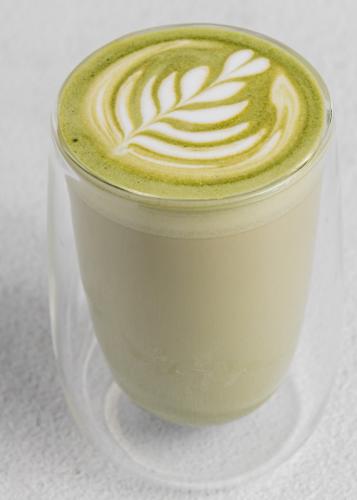

# Non-Coffee

| Babyccino                                      | 70      |
|------------------------------------------------|---------|
| (Milk + Foam Milk w/ Chocolate powder topping) |         |
| Glass of Fresh Milk (Hot / Cold)               | 70      |
| Glass of Plant-Based Milk (Hot / Cold)         | 90      |
| Thai Milk Tea (Hot / Iced)                     | 60/70   |
| Matcha without Milk (Hot/Iced)                 | 80/120  |
| Matcha Latte (Hot/Iced)                        | 80/120  |
| Chocolatenedium sweet) (Hot / Iced)            | 90/110  |
| Organic Cacao Drink                            | 100/120 |
| (unsweeten) (Hot / Iced)                       |         |