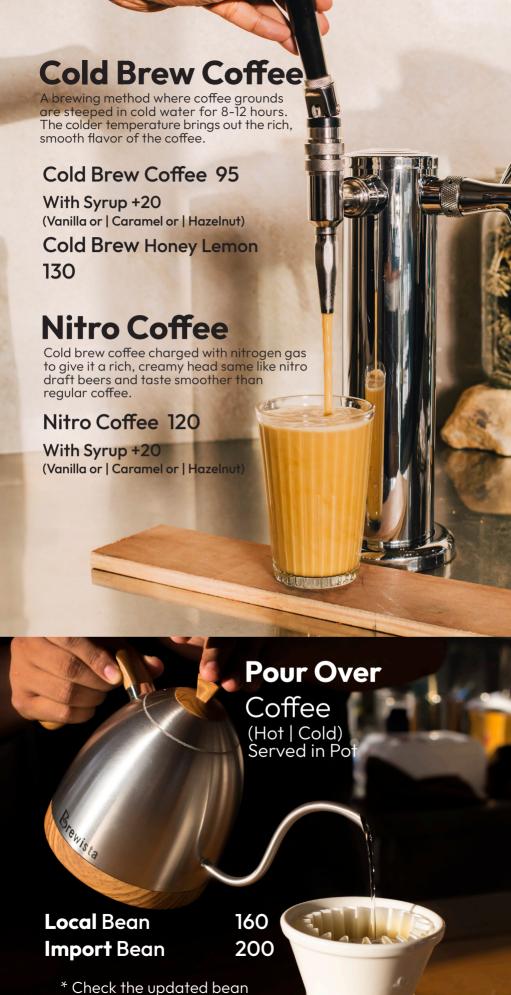

# Iced Coffee (Double Shot)

|                                                                    | _   |
|--------------------------------------------------------------------|-----|
| Espresso on Ice                                                    | 75  |
| Iced Americano                                                     | 85  |
| Es-Yen (Thai Style Iced Milk Coffee with Sweetened Condensed Milk) | 85  |
| Iced Latte                                                         | 100 |
| Iced Cappuccino                                                    | 100 |
| Iced Americano with Honey & Lemon                                  | 120 |
| Iced Mocha<br>(with organic premium cacao)                         | 135 |
| Dirty                                                              | 140 |
| Affogato (Espresso on Vanilla Gelato)                              | 155 |

#### Bean Option:

Single Origin (import / local) + 40 Decaf (Colombia Bean) +60

Syrup +20 (Vanilla or | Caramel or | Hazelnut) Extra Shot +30

If you would like to sweeten your coffee, please let our staff know so we can put syrup on the side for you.