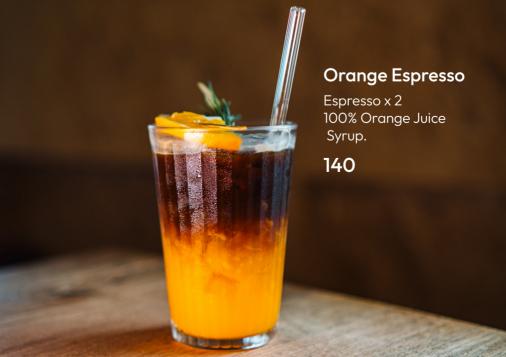

# Iced Coffee (Double Shot)

|                                                                    | _   |
|--------------------------------------------------------------------|-----|
| Espresso on Ice                                                    | 75  |
| Iced Americano                                                     | 85  |
| Es-Yen (Thai Style Iced Milk Coffee with Sweetened Condensed Milk) | 85  |
| Iced Latte                                                         | 100 |
| Iced Cappuccino                                                    | 100 |
| Iced Americano with Honey & Lemon                                  | 120 |
| Iced Mocha<br>(with organic premium cacao)                         | 135 |
| Dirty                                                              | 140 |
| Affogato (Espresso on Vanilla Gelato)                              | 155 |