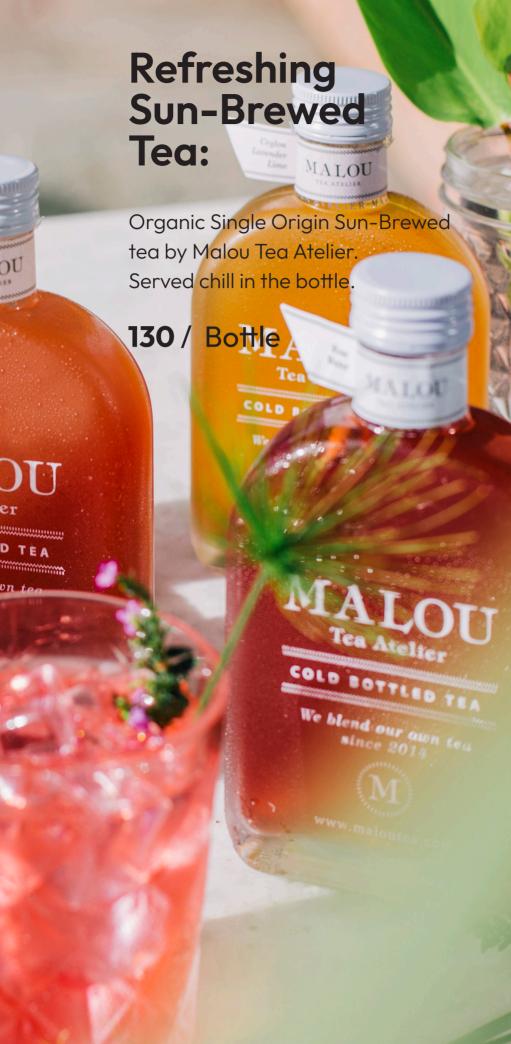

Green tea

140

8 Premium Handcrafted Signature blends by Thai Tea Artisan. Served hot in Teapot.

120 / Pot