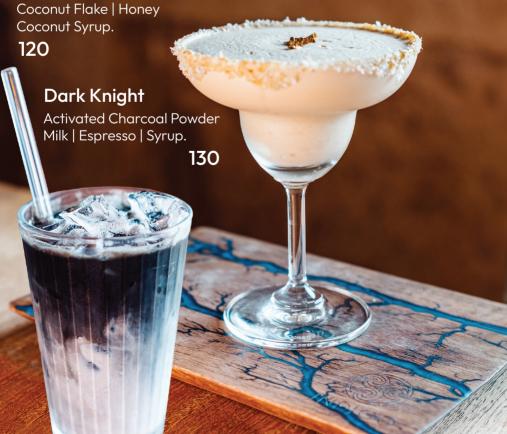

# Milk-Based Coffee

| Espresso Macchiato           | 75  |
|------------------------------|-----|
| Flat White                   | 85  |
| Cappuccino                   | 90  |
| Latte                        | 90  |
| Piccolo Latte                | 90  |
| Cortardo                     | 90  |
| Dry Cappuccino               | 95  |
| Mocha                        | 125 |
| (with organic premium cacao) |     |