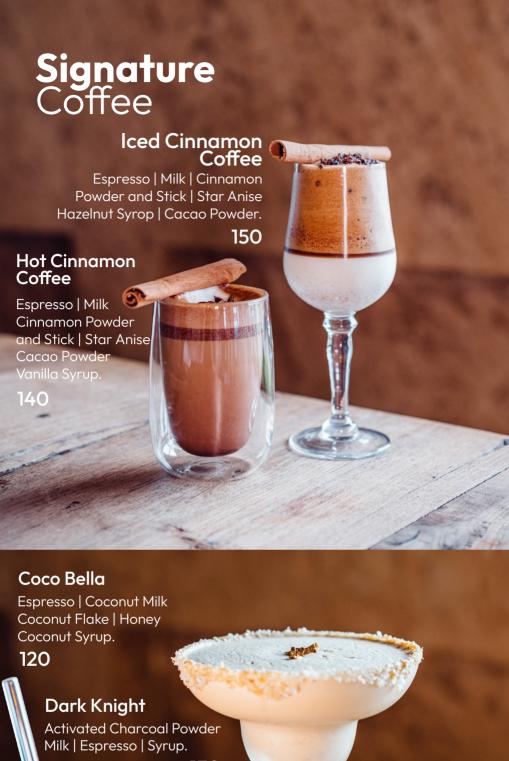

# **Hot** Coffee

| Espresso                 | 70 |
|--------------------------|----|
| Ristretto                | 70 |
| Americano                | 75 |
| Long Black               | 75 |
| Lungo                    | 75 |
| Doppio (Double Espresso) | 85 |
| Doppio Ristretto         | 85 |

# Milk-Based Coffee

| Espresso Macchiato           | 75  |
|------------------------------|-----|
| Flat White                   | 85  |
| Cappuccino                   | 90  |
| Latte                        | 90  |
| Piccolo Latte                | 90  |
| Cortardo                     | 90  |
| Dry Cappuccino               | 95  |
| Mocha                        | 125 |
| (with organic premium cacao) |     |