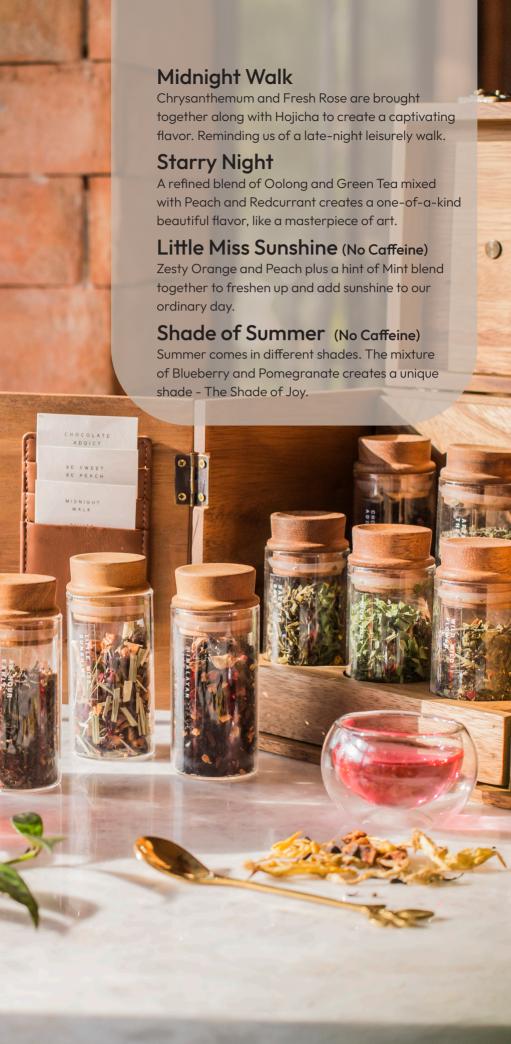

Green tea

140

8 Premium Handcrafted Signature blends by Thai Tea Artisan. Served hot in Teapot.

120 / Pot

#### Himalayan Hint

This unique blend of Black Tea with Indian Spices and Chocolate is smoothing, yet warm. It calms the mind like a mindful journey in the Himalayas.

#### Wild Wild Flower

Green tea combines with Jasmine and Rose to create the colorful harmony of a wild-flower field. Reminiscent of cheerful, memorable holiday.

#### **An Hour Early**

Darjeeling Black Tea blended with a hint of Bergamot.
This flavor captures the gentle moment of an hour before dawn.

#### **Hom Toey**

Oolong & locally grown Pandan are gracefully combined to create a relaxing Sabai-sabai flavor.