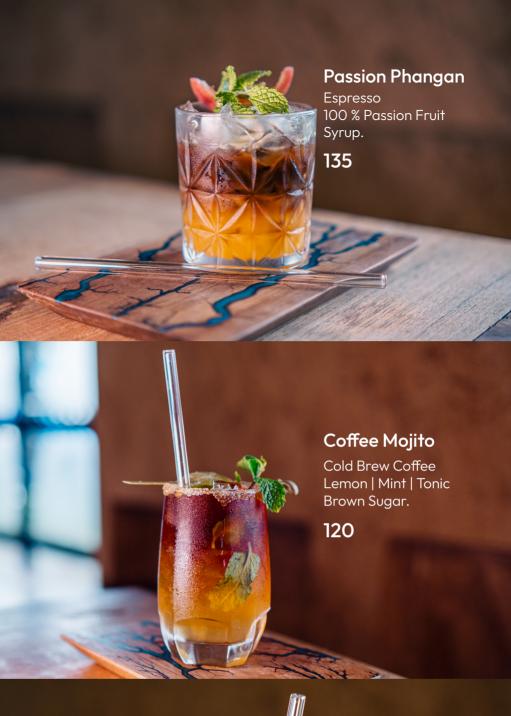

# Iced Coffee (Double Shot)

|                                                                    | _   |
|--------------------------------------------------------------------|-----|
| Espresso on Ice                                                    | 75  |
| Iced Americano                                                     | 85  |
| Es-Yen (Thai Style Iced Milk Coffee with Sweetened Condensed Milk) | 85  |
| Iced Latte                                                         | 100 |
| Iced Cappuccino                                                    | 100 |
| Iced Americano with Honey & Lemon                                  | 120 |
| Iced Mocha<br>(with organic premium cacao)                         | 135 |
| Dirty                                                              | 140 |
| Affogato (Espresso on Vanilla Gelato)                              | 155 |