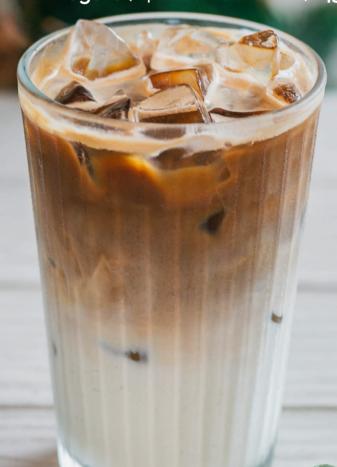

# Iced Coffee (Double Shot)

|                                                                    | _   |
|--------------------------------------------------------------------|-----|
| Espresso on Ice                                                    | 75  |
| Iced Americano                                                     | 85  |
| Es-Yen (Thai Style Iced Milk Coffee with Sweetened Condensed Milk) | 85  |
| Iced Latte                                                         | 100 |
| Iced Cappuccino                                                    | 100 |
| Iced Americano with Honey & Lemon                                  | 120 |
| Iced Mocha<br>(with organic premium cacao)                         | 135 |
| Dirty                                                              | 140 |
| Affogato (Espresso on Vanilla Gelato)                              | 155 |