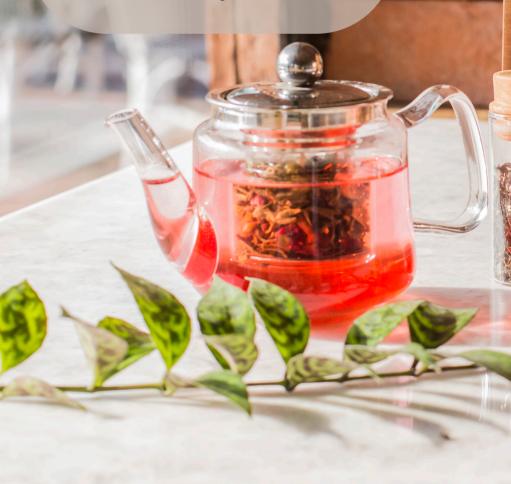

Green tea

140

8 Premium Handcrafted Signature blends by Thai Tea Artisan. Served hot in Teapot.

120 / Pot