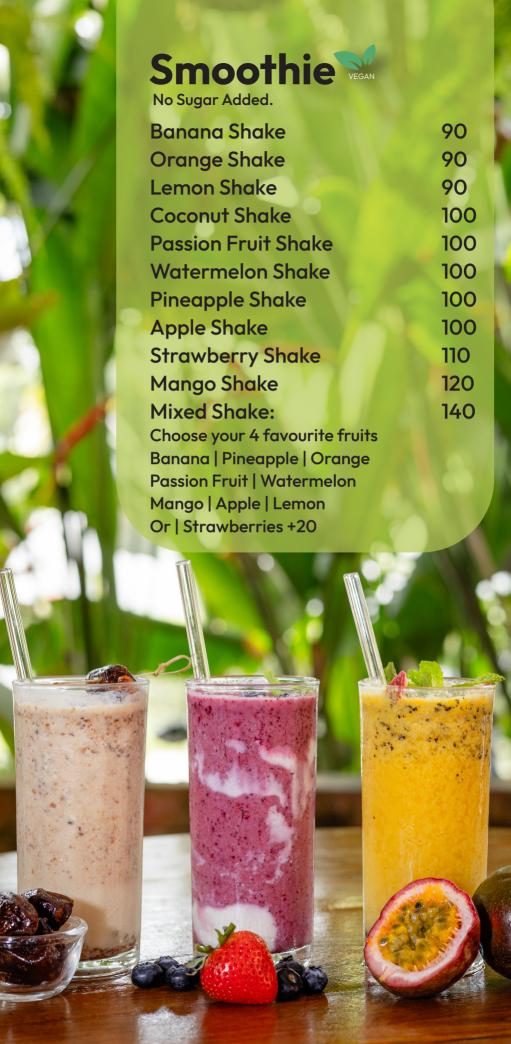

Hot Vegan Tumeric Milk

90

Almond Milk with Turmeric and Cardamon Powder.

Fresh juice made by slow juicer machine (no metal blade) for the most nutrient benefits and enzyme (no added sugar & water)

Carrot95Watermelon95Apple110Fresh Coconut120Pineapple140Orange130Mixed Juice130