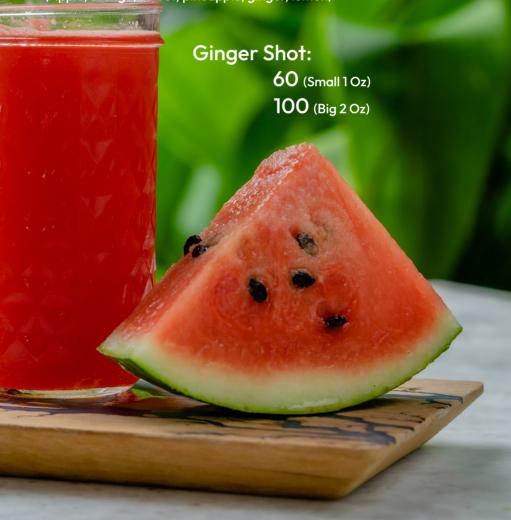

Hot Vegan Tumeric Milk

90

Almond Milk with Turmeric and Cardamon Powder.

Fresh juice made by slow juicer machine (no metal blade) for the most nutrient benefits and enzyme (no added sugar & water)

Carrot95Watermelon95Apple110Fresh Coconut120Pineapple140Orange130Mixed Juice130

(Apple, orange, carrot, pineapple)

Super Immunity Juice 150

(Apple, orange, carrot, pineapple, ginger, lemon)