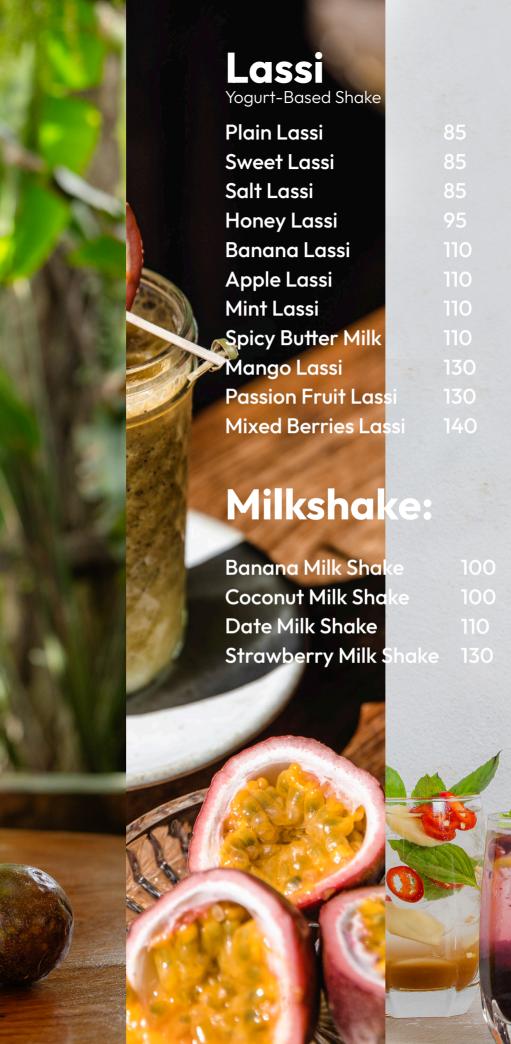

## Indian & Ayurvedic Drink

Hot Masala Chai Authentic Indian Milk Tea

50 Small | 110 Large

Hot Vegan Masala Chai 60 Small | 150 Large
Authentic Indian Tea with Almond Milk

Hot Turmeric Milk

70

Milk with Turmeric and Cardamon Powder.

Hot Vegan Tumeric Milk

90

Almond Milk with Turmeric and Cardamon Powder.







Fresh juice made by slow juicer machine (no metal blade) for the most nutrient benefits and enzyme (no added sugar & water)

Carrot95Watermelon95Apple110Fresh Coconut120Pineapple140Orange130Mixed Juice130

(Apple, orange, carrot, pineapple)

Super Immunity Juice 150

(Apple, orange, carrot, pineapple, ginger, lemon)







# Gazoz

Refreshing Sparkling Drink with 100% **Homemade** Natural Fruits Syrup

| Tropicana                                      | 140 |
|------------------------------------------------|-----|
| Iced Soda with natural Pineapple, Mango,       |     |
| Banana, Orange Syrup. Decorated and flavored   |     |
| with Thai Basil, Banana and lime               |     |
| Purple Rain                                    | 160 |
| Iced Soda with natural Blueberry, Lemon Syrup.